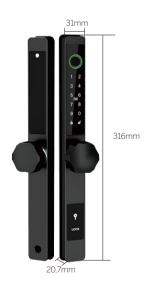

IMITED**









## Note

Only the outer panel of this type of lock is waterproofed, the inner panel is not waterproof, and it cannot be installed on a door without a roof or eaves. It is only resistant to rain and wet weather, and cannot be directly exposed to rain or soaked in water.

## Specifications

| Fingerprint storage capacity | 100 (pieces)            |
|------------------------------|-------------------------|
| Unlock times                 | >100,000 (times)        |
| Scan time                    | <0.5(s)                 |
| Operating temperature        | 0-70 (℃)                |
| Working humidity             | 80 (%)                  |
| Service life                 | 30 (ten thousand times) |
| Power supply                 | Direct current          |

## **Dimensions**